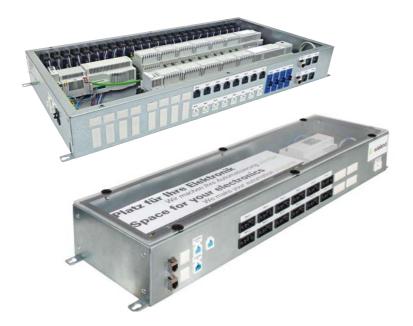

**DISTRIBUTION BOX** 

Our distribution boxes serve as a link between automation and field level and thus form the interface for decentralized pluggable electrical installation.

To close this gap, Wieland brings the decentralized, pluggable electrical installation into play.

Thanks to the consistent, decentralized and pluggable installation in the electrical and building automation trades through to the pre-assembled field device, fast, safe and error-free installation is guaranteed. The distribution boxes provide the decentralized installation space for the required controllers.