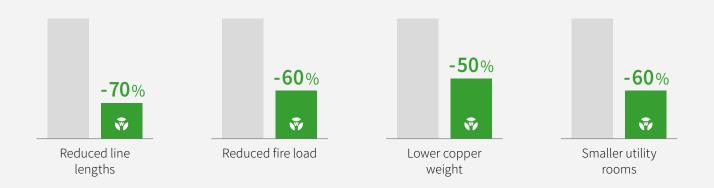

# SYSTEM COMPARISON + **SAVINGS POTENTIAL**.

#### **CENTRAL DISTRIBUTION**

Conventional installation

#### **DECENTRALIZED DISTRIBUTION**

Smart installation with Wieland

A conventional, centrally organized installation leads to long cables, large cable routing systems and can only be adapted to changing requirements with great effort.

A pluggable, decentralized smart installation is clearly s fewer resources and remains flexible over the life of the sustainable state-of-the-art electrical installation.

Conventional installation

Wieland