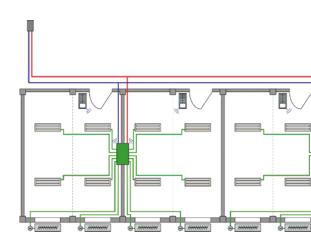

#### **CENTRAL DISTRIBUTION**

Conventional installation

#### **DECENTRALIZED DISTRIBUTION**

Smart installation with Wieland

A conventional, centrally organized installation leads to long cables, large cable routing systems and can only be adapted to changing requirements with great effort.

A pluggable, decentralized smart installation is clearly s fewer resources and remains flexible over the life of the sustainable state-of-the-art electrical installation.

Conventional installation

Wieland