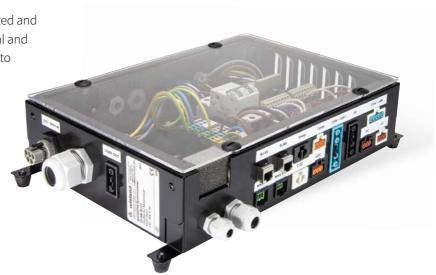

Our distribution boxes serve as a link between automation and field level and thus form the interface for decentralized pluggable electrical installation.

To close this gap, Wieland brings the decentralized, pluggable electrical installation into play.

Thanks to the consistent, decentralized and pluggable installation in the electrical and building automation trades through to the pre-assembled field device, fast, safe and error-free installation is guaranteed. The distribution boxes provide the decentralized installation space for the required controllers.