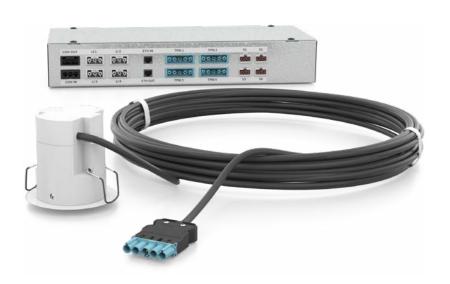

Our distribution boxes serve as a link between automation and field level and thus form the interface for decentralized pluggable electrical installation.

To close this gap, Wieland brings the decentralized, pluggable electrical installation into play.

Thanks to the consistent, decentralized and pluggable installation in the electrical and building automation trades through to the pre-assembled field device, fast, safe and error-free installation is guaranteed. The distribution boxes provide the decentralized installation space for the required controllers.