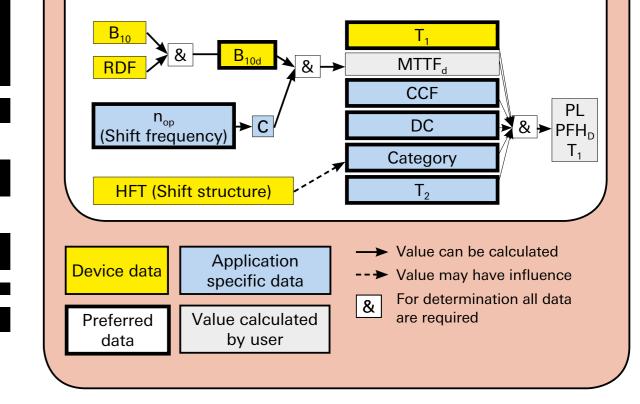

safety service by Wieland

Wear depending on frequency of operation: e.g. power contactors, switches, pneumatic valves, interlocking devices