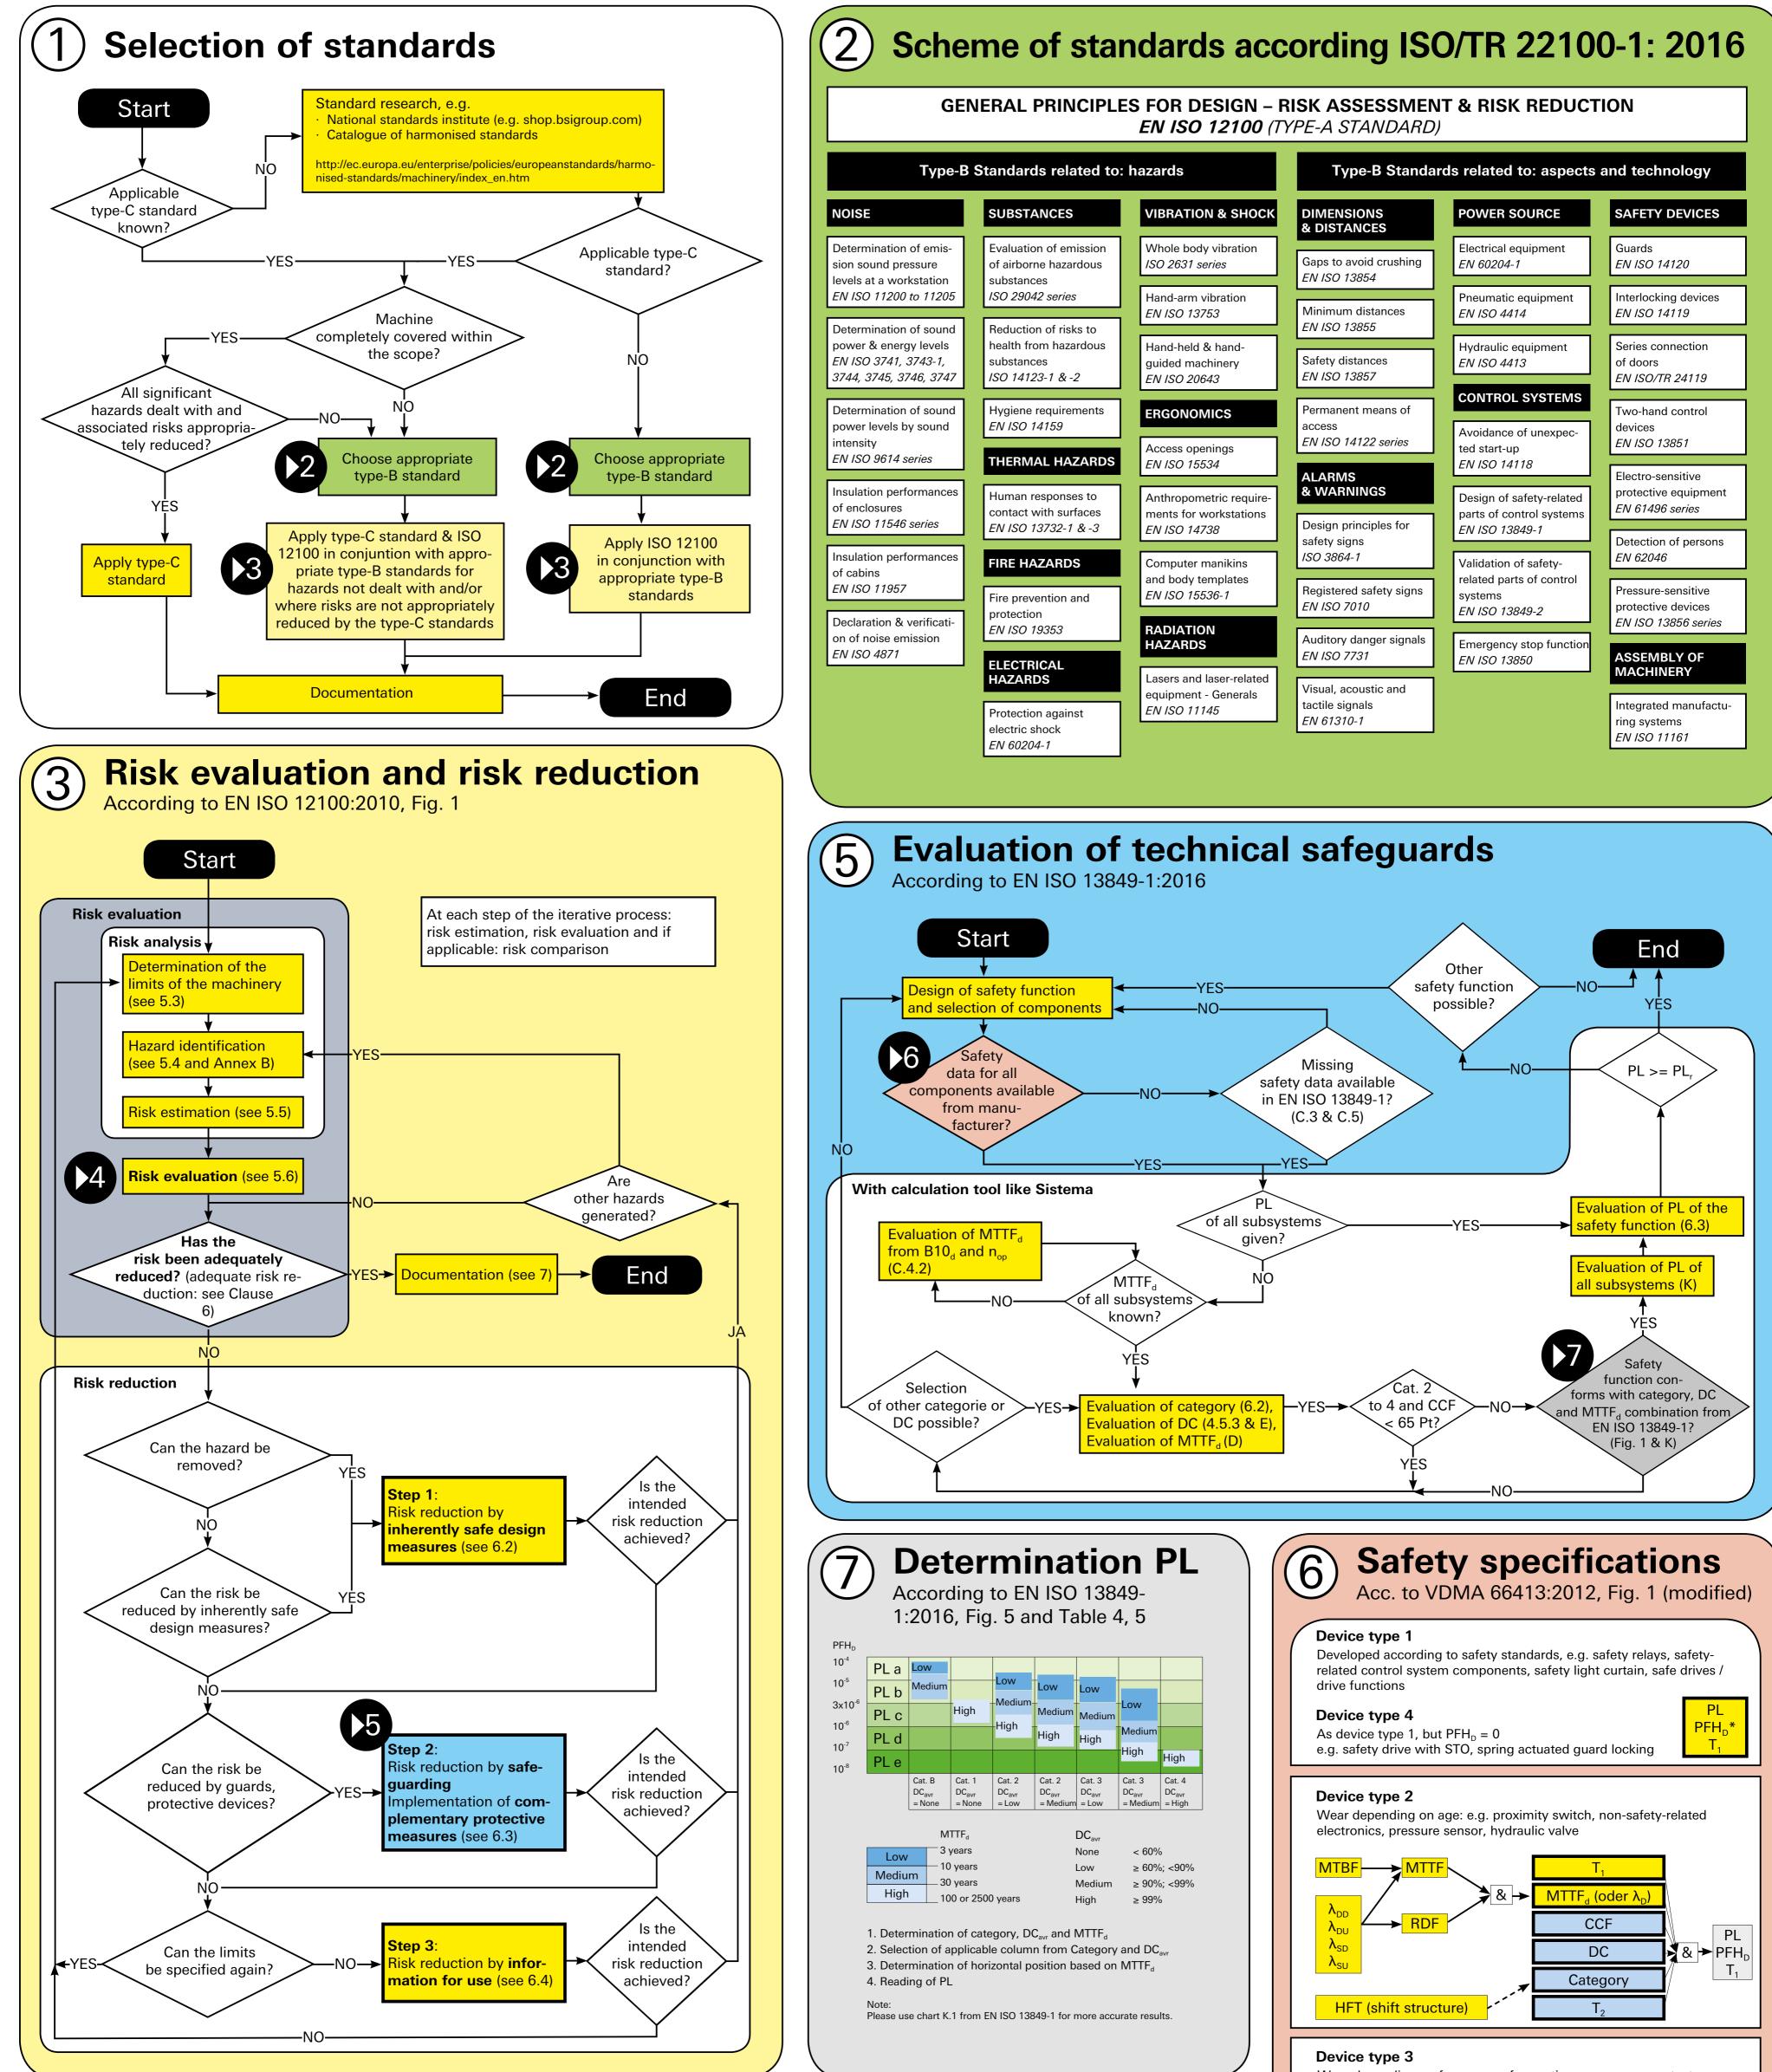

### www.wieland-electric.com

| LOW                                                                   | 10 10000          |        | 000/ 000/   |  |
|-----------------------------------------------------------------------|-------------------|--------|-------------|--|
| Medium                                                                | — 10 years        | Low    | ≥ 60%; <90% |  |
| wiedlum                                                               | — 30 years        | Medium | ≥ 90%; <99% |  |
| High                                                                  | 100 or 2500 years | High   | ≥ 99%       |  |
|                                                                       |                   | піgn   | 2 99 /0     |  |
|                                                                       |                   |        |             |  |
| 1. Determination of category, DC <sub>ave</sub> and MTTF <sub>d</sub> |                   |        |             |  |
|                                                                       |                   |        |             |  |