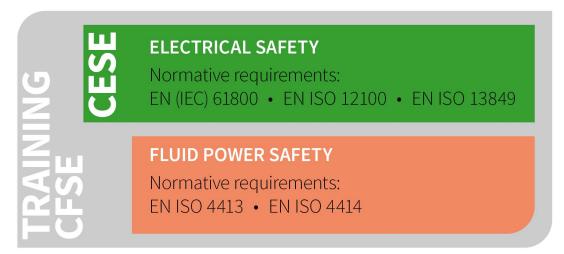

The program content of this internationally accredited course is based on the CE process and covers the entire spectrum of machine safety. It includes the normative basics, risk assessment in accordance with EN ISO 12100, and the calculation of the performance level. Additionally, the course addresses the standard-compliant use of safety-relevant sensor technology, as well as the validation and verification processes in accordance with EN ISO 13849-2. Thanks to the partnership with Ross Controls, Wieland Electric can also ensure that the course covers not only electrical safety, but also pneumatic and hydraulic safety technology. The modular training structure, content and duration of the participants.

## **IMAGE** MATERIAL

Overview of the standards covered in the training (Image: Wieland Electric)

Overview of the modular training structure (Image: Wieland Electric)