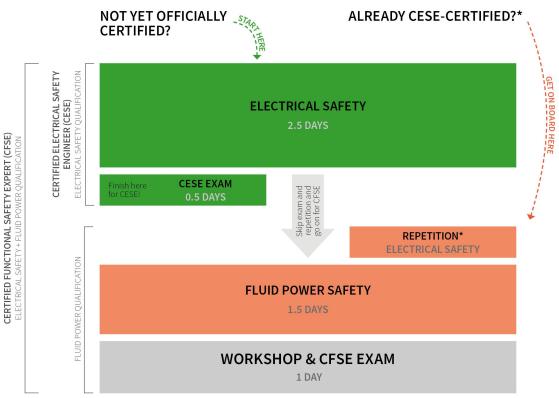

Wieland Electric has developed a new training program in collaboration with Ross Controls, a leading global provider of safety solutions for fluid power and poppet valve technology. The TÜV-certified course "CFSE - Certified Functional Safety Expert for Electrical and Fluid Power Systems" is ideal for designers, developers, maintenance engineers and safety officers who want to expand their expertise in the field of functional safety. This 5-day certification course will allow them to implement functional safety along the entire CE process in compliance with standards.

The program content of this internationally accredited course is based on the CE process and covers the entire spectrum of machine safety. It includes the normative basics, risk assessment in accordance with EN ISO 12100, and the calculation of the performance level. Additionally, the course addresses the standard-compliant use of safety-relevant sensor technology, as well as the validation and verification processes in accordance with EN ISO 13849-2. Thanks to the partnership with Ross Controls, Wieland Electric can also ensure that the course covers not only electrical safety, but also pneumatic and hydraulic safety technology. The modular training structure, content and duration of the participants.

The benefits of this certification include cross-industry recognition of qualifications as a functional safety expert, demonstrating a high level of expertise with minimal time investment. Additionally, practice-oriented recommendations from industry experts provide a compact transfer of knowledge on effectively carrying out the CE process using the latest standards. Designed as an international course offering, it enables uniform training across multiple locations. The certificates are valid for four years and can be renewed for an additional four years through a one-day refresher seminar.

## **IMAGE** MATERIAL

Overview of the standards covered in the training (Image: Wieland Electric)

Overview of the modular training structure (Image: Wieland Electric)