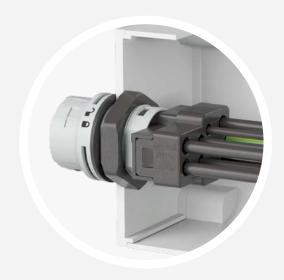

# **MOLA®** DEVICE CONNECTOR

The innovative modular device connector with spring clamp technology – compatible with the trusted **RST®** MINI system.

This modular device connector has been optimized for luminaire manufacturers, but also works well in many other areas.

Thanks to the modular design, internal cable harnesses can be prefabricated at a separate location. In addition, the push-in terminal provides the possibility of wiring by automatic assembly machines.

### **OPTIMIZED FOR LUMINAIRES**

- + Minimal size with 20 mm connecting thread and optional twist protection.
- + Replaces an internal luminaire terminal
- + Suitable for through-wiring and point source luminaires